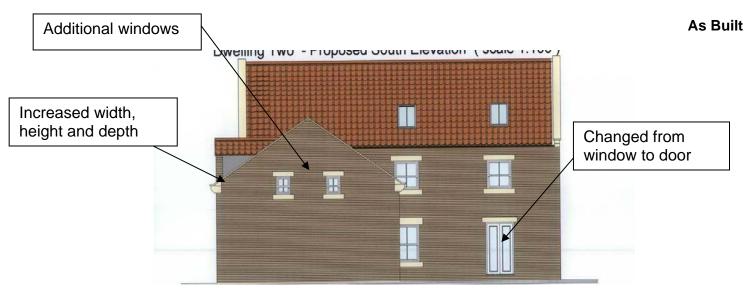

#### Appendix reference 6. DWELLING TWO -(South or Front Elevation) DIFFERENCES BETWEEN AS BUILT, AS PROPOSED AND AS APPROVED PLANS

Dwelling Two - Proposed South Elevation (scale 1:100)