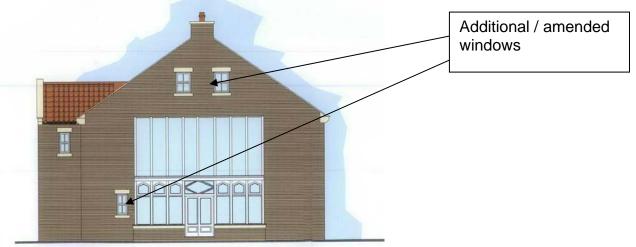

#### Appendix reference 6. DWELLING TWO -(South or Front Elevation) DIFFERENCES BETWEEN AS BUILT, AS PROPOSED AND AS APPROVED PLANS

Dwelling Two - Proposed South Elevation (scale 1:100)