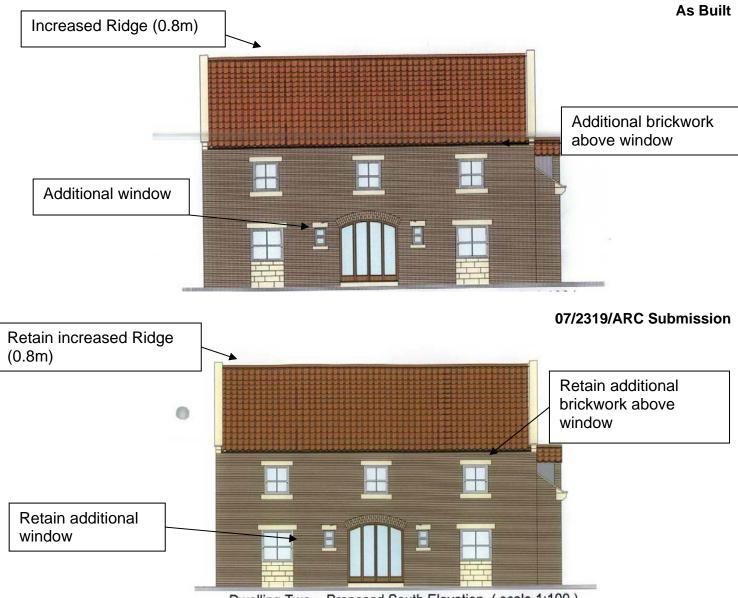

## Appendix reference 4. DWELLING ONE -(South or Front Elevation) DIFFERENCES BETWEEN AS BUILT, AS PROPOSED AND AS APPROVED PLANS

## 06/2771/VARY (as approved)

07/2319/ARC – Bishopsgarth Cottages Appendices. 15th October 2008