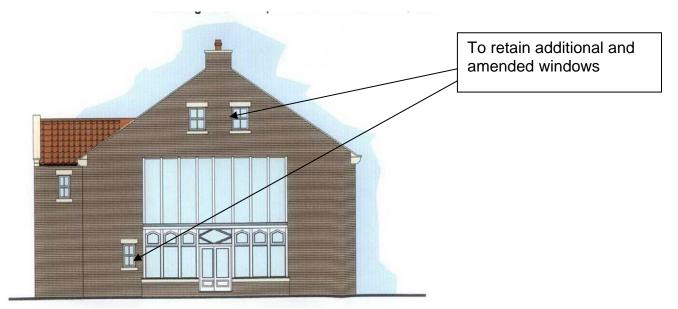

#### Appendix reference 6. DWELLING TWO -(South or Front Elevation) DIFFERENCES BETWEEN AS BUILT, AS PROPOSED AND AS APPROVED PLANS

Dwelling Two - Proposed South Elevation (scale 1:100)

## 06/0461/REV (as approved)

(note: although projecting gable to rear not shown on elevation it was included on floor plan details)