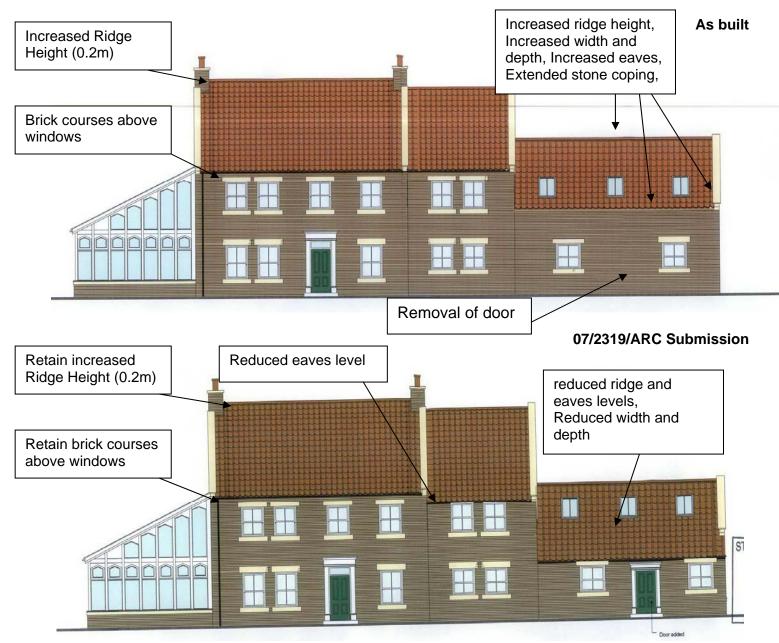

## Appendix reference 4. DWELLING ONE -(South or Front Elevation) DIFFERENCES BETWEEN AS BUILT, AS PROPOSED AND AS APPROVED PLANS

## 06/2771/VARY (as approved)

07/2319/ARC – Bishopsgarth Cottages Appendices. 15th October 2008