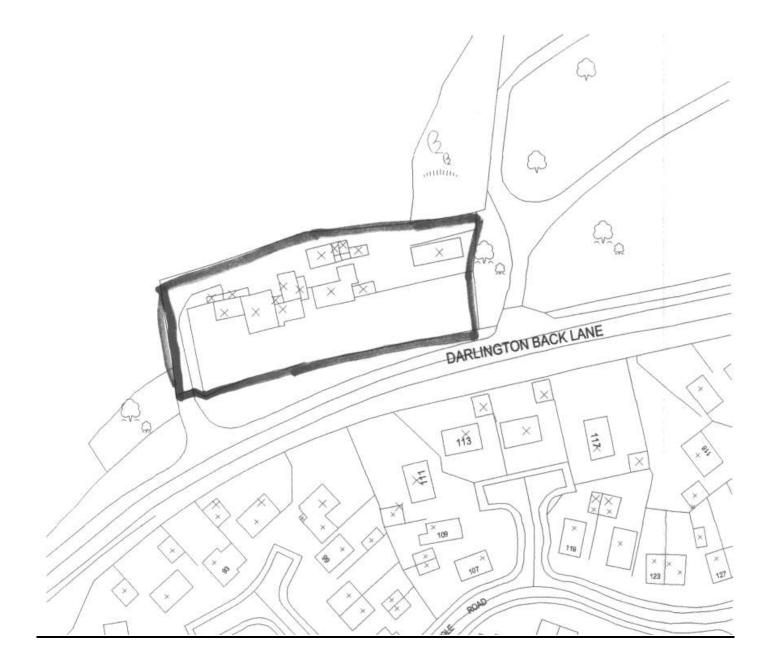

# 07/2319/ARC – Bishopsgarth Cottages Appendix reference 1. SITE LOCATION PLAN



#### Appendix reference 2. DWELLING ONE -(North or rear elevation) DIFFERENCES BETWEEN AS BUILT, AS PROPOSED AND AS APPROVED PLANS



Dwelling One - Proposed North Elevation (scale 1:100)

To retain additional rooflights To retain Increased Ridge Height (0.2m)

## 06/2771/VARY and 06/0461/REV (as approved)



## Appendix reference 3. DWELLING ONE -(East or side elevation) DIFFERENCES BETWEEN AS BUILT, AS PROPOSED AND AS APPROVED PLANS

### As Built



## 06/2771/VARY (as approved)

(note: although projecting gable to rear not shown on elevation it was included on floor plan details)



07/2319/ARC – Bishopsgarth Cottages Appendices. 15th October 2008

## Appendix reference 4. DWELLING ONE -(South or Front Elevation) DIFFERENCES BETWEEN AS BUILT, AS PROPOSED AND AS APPROVED PLANS



## 06