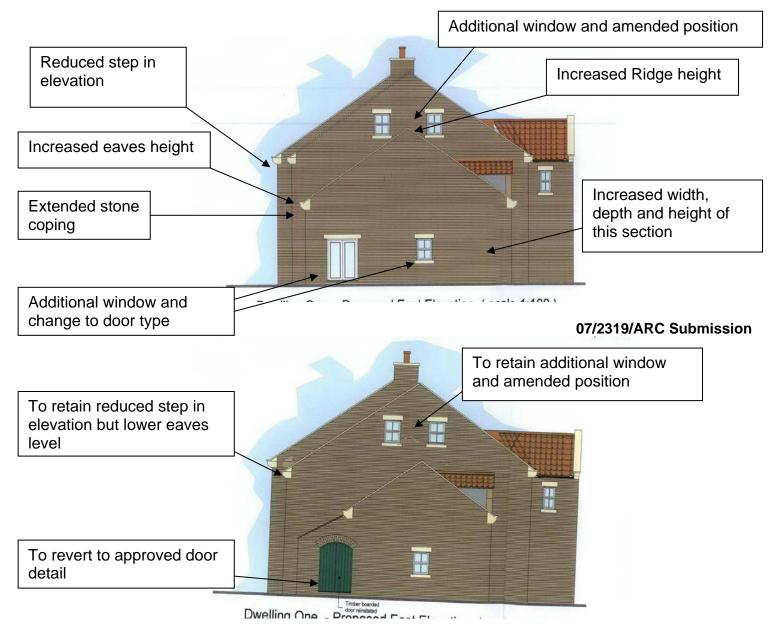

## Appendix reference 3. DWELLING ONE -(East or side elevation) DIFFERENCES BETWEEN AS BUILT, AS PROPOSED AND AS APPROVED PLANS

### As Built

## 06/2771/VARY (as approved)

(note: although projecting gable to rear not shown on elevation it was included on floor plan details)

07/2319/ARC – Bishopsgarth Cottages Appendices. 15th October 2008