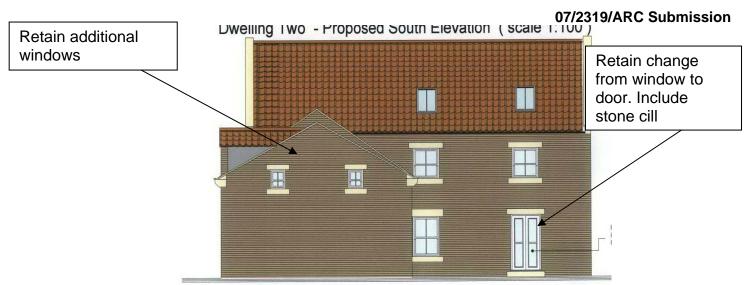

#### Appendix reference 6. DWELLING TWO -(South or Front Elevation) DIFFERENCES BETWEEN AS BUILT, AS PROPOSED AND AS APPROVED PLANS

Dwelling Two - Proposed South Elevation (scale 1:100)

### 07/2319/ARC Submission